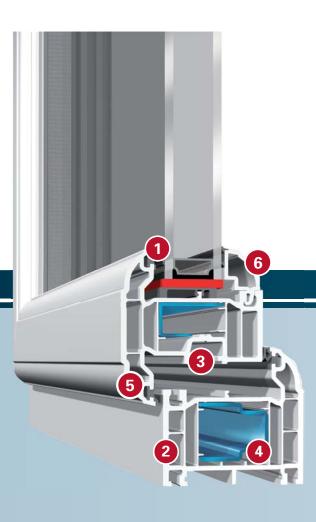

The cross section of our O70 Gold system shown highlights a number of key features:

 Choice of low line grey or black gaskets and weatherseals, provide lasting performance and slimmer sightlines.

► The full depth, central eurogroove helps make the windows and doors more secure.

The ovolo design of O70 Gold shows off soft sculptured lines in the frame, sash and glazing bead.

Five chambered system is more energy efficient than the 3 chambered designs from many of our competitors.

Steel reinforcement is used where needed, to add additional structural strength. Single leg glazing bead is highly secure and easy to install on site.