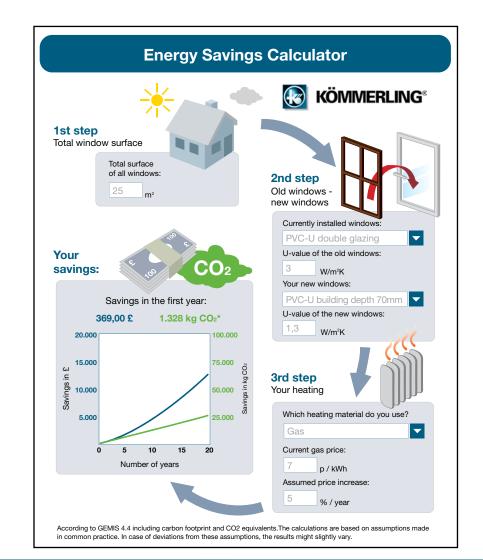

# Online energy savings and CO<sub>2</sub> calculator.

Log on to our website and click on our online calculator under the news section. We can show you how much money you could save each year with our products and also how many tonnes of CO<sub>2</sub> you could save the environment. Go on, see how much you can save on your pocket and for the planet.

### Window Energy Ratings.

Look out for our windows that carry a window energy rating. Our windows readily achieve A, B and C ratings thanks to their highly energy efficient design. Alternatively they will carry a U-value and will help reduce your expensive energy bills.

#### **Energy Window Energy Windows Ltd** XYZ 68/abc Energy Index (kWh/m²/year) (Energy Index certified by BFRC and based on UK standard window. The actual energy consumption for a specific application will depend on the building, the local climate and the indoor temperature) UK The climate zone is: Thermal Transmittance (Uwindow) 1.4 W/m<sup>2</sup>.K Solar Factor (gwindow) 0.46 0.00 W/m<sup>2</sup>.K Effective Air Leakage (Lfactor) www.bfrc.org This label is not a statutory requirement. It is a voluntary label provided as a customer service to allow consumers to make informed decisions on the energy performance of competing products.