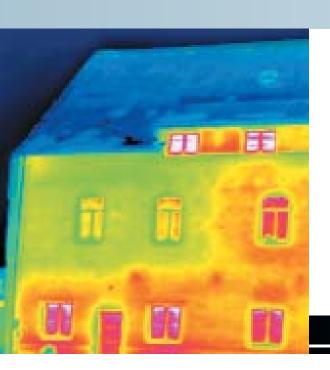

The thermal image of the house above, shows the green areas (top left) where old windows have been replaced with modern energy efficient ones, in contrast to the old existing windows shown in magenta, which let considerable heat out of the home.