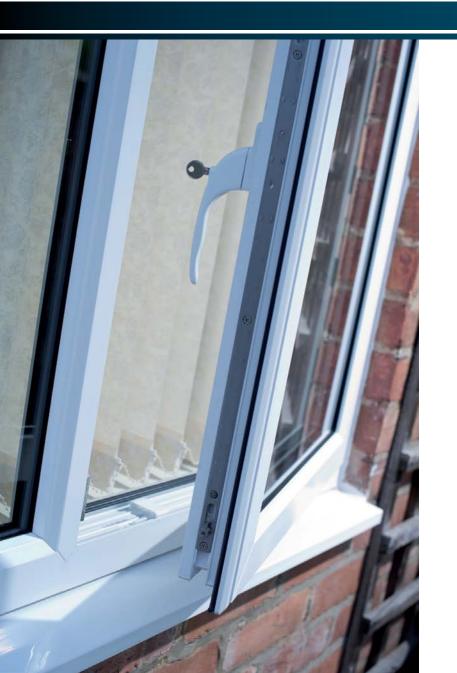

### Safe and secure.

Our windows and doors have been designed to offer the highest levels of security for your home. With over 1 million burglaries or attempted burglaries each year in the UK, it's important to make your home secure and we're here to help.

Our installers can offer you windows and doors that have multi-point locking systems and even lockable handles. In particular our O70 Gold system offers both high secure internal and external beading, the key product that holds the double glazed unit in place safely and securely. There are also several other key security features that we can offer, ask your local installer for further details.