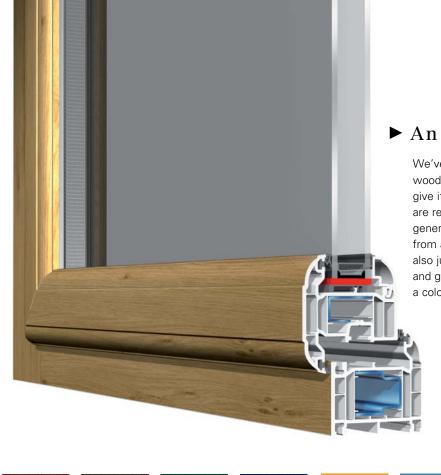

#### ► KÖMMERLING O70 Gold.

- Product features.

Not all PVCu window and door systems are the same and we've spent the last 40 years building an enviable reputation for innovation, quality and product design. Much like the German car industry is respected for its product development programme, we too have made the same impact in the construction and home improvement sectors.

The cross section of our O70 Gold system shown highlights a number of key features:

 Choice of low line grey or black gaskets and weatherseals, provide lasting performance and slimmer sightlines.

► The full depth, central eurogroove helps make the windows and doors more secure.

The ovolo design of O70 Gold shows off soft sculptured lines in the frame, sash and glazing bead.

Five chambered system is more energy efficient than the 3 chambered designs from many of our competitors.

Steel reinforcement is used where needed, to add additional structural strength. Single leg glazing bead is highly secure and easy to install on site.